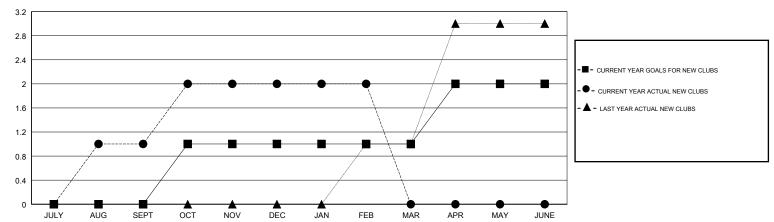

## **LOCATION PHILIPPINES**

**GMT CA** 

| Clubs                 |               |           | Members       |                       |                           |                         |                                              |
|-----------------------|---------------|-----------|---------------|-----------------------|---------------------------|-------------------------|----------------------------------------------|
| RESULTS FOR 2018-2019 |               |           |               | RESULTS FOR 2018-2019 |                           |                         |                                              |
| QUARTER               | NEW CLUB GOAL | NEW CLUBS | DROPPED CLUBS | QUARTER               | MEMBER GROWTH NET<br>GOAL | MEMBER GROWTH<br>ACTUAL | DROPPED MEMBERS ACTUAL (including transfers) |
| JULY/AUG/SEPT         | 0             | 1         | 3             | JULY/AUG/SEPT         | 0                         | 78                      | 155                                          |
| OCT/NOV/DEC           | 1             | 1         | 4             | OCT/NOV/DEC           | 20                        | 56                      | 166                                          |
| JAN/FEB/MAR           | 0             | 0         | 0             | JAN/FEB/MAR           | 0                         | 8                       | 1                                            |
| APR/MAY/JUNE          | 1             | 0         | 0             | APR/MAY/JUNE          | 20                        | 0                       | 0                                            |