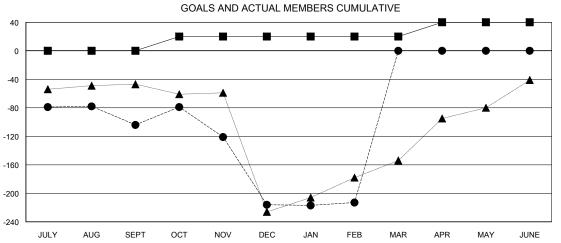

## **LOCATION PHILIPPINES**

**GMT CA** 

| Clubs                 |               |           | Members       |                       |                           |                         |                                              |
|-----------------------|---------------|-----------|---------------|-----------------------|---------------------------|-------------------------|----------------------------------------------|
| RESULTS FOR 2018-2019 |               |           |               | RESULTS FOR 2018-2019 |                           |                         |                                              |
| QUARTER               | NEW CLUB GOAL | NEW CLUBS | DROPPED CLUBS | QUARTER               | MEMBER GROWTH NET<br>GOAL | MEMBER GROWTH<br>ACTUAL | DROPPED MEMBERS ACTUAL (including transfers) |
| JULY/AUG/SEPT         | 0             | 1         | 3             | JULY/AUG/SEPT         | 0                         | 78                      | 155                                          |
| OCT/NOV/DEC           | 1             | 1         | 4             | OCT/NOV/DEC           | 20                        | 56                      | 166                                          |
| JAN/FEB/MAR           | 0             | 0         | 0             | JAN/FEB/MAR           | 0                         | 8                       | 1                                            |
| APR/MAY/JUNE          | 1             | 0         | 0             | APR/MAY/JUNE          | 20                        | 0                       | 0                                            |

## GOALS AND ACTUAL NEW CLUBS CUMULATIVE

MEMBERSHIP DATA

| -■- MEMBER GROWTH NET GOAL        |
|-----------------------------------|
| - ● - MEMBER GROWTH ACTUAL        |
| - ▲ - LAST YEAR MEMBERSHIP ACTUAL |
|                                   |
|                                   |
|                                   |